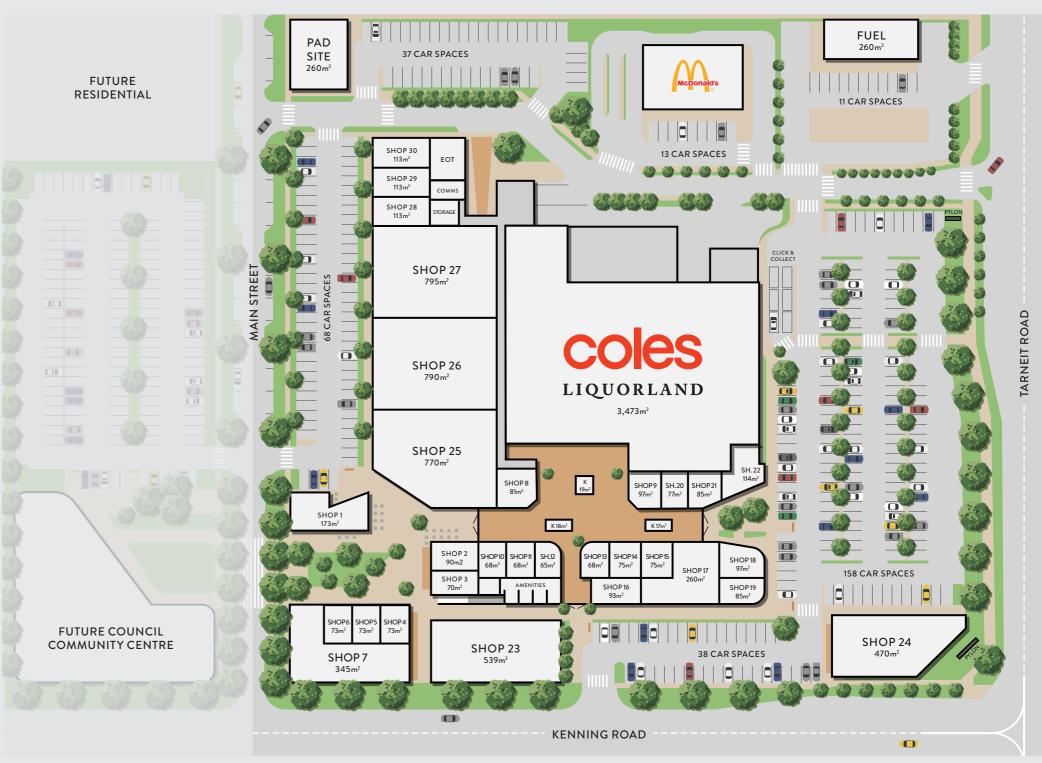

## MASTERPLAN, GROUND FLOOR

| Specialty (corner of Main Street/Resi Road) | 260 m                   |
|---------------------------------------------|-------------------------|
| Fuel McDonalds                              | 260 m                   |
| McDonalds                                   | 450 m                   |
| Total pad sites                             | 970 m                   |
| GROUND FLOOR                                |                         |
| COLES - MAJOR SUPERMARKET + LIQU            |                         |
| Click & collect                             | 60 m                    |
| SHOP 1                                      | 173 m                   |
| SHOP 2                                      | 90 m                    |
| SHOP 3                                      | 70 m                    |
| SHOP 4                                      | 73 m                    |
| SHOP 5<br>SHOP 6                            | 73 m<br>73 m            |
| SHOP 7 - (ground floor)                     | 345 m                   |
| SHOP 8                                      | 81 m                    |
| SHOP 9                                      | 97 m                    |
| SHOP 10                                     | 68 m                    |
| SHOP 11                                     | 68 m                    |
| SHOP 12                                     | 65 m                    |
| SHOP 13                                     | 68 m                    |
| SHOP 14                                     | 75 m                    |
| SHOP 15                                     | 75 m                    |
| SHOP 16                                     | 93 m                    |
| SHOP 17                                     | 260 m                   |
| SHOP 18                                     | 97 m                    |
| SHOP 19                                     | 85 m                    |
| SHOP 20                                     | 77 m                    |
| SHOP 21                                     | 85 m                    |
| SHOP 22                                     | 114 m                   |
| SHOP 23                                     | 539 m                   |
| SHOP 24                                     | 470 m                   |
| SHOP 25                                     | 770 m                   |
| SHOP 26                                     | 790 m                   |
| SHOP 27                                     | 795 m                   |
| SHOP 28                                     | 113 m                   |
| SHOP 29                                     | 113 m                   |
| SHOP 30                                     | 113 m                   |
| Kiosks (total)                              | 56 m                    |
| Total ground floor area                     | 9,597 m                 |
| FIRST FLOOR                                 |                         |
| SHOP 7 - (first floor)                      | 670 m² + 100 m² terrace |
| Medical                                     | 510 m                   |
| Commercial                                  | 660 m                   |
| Child care (130 child)                      | 1,730 m                 |
| Total first floor area                      | 3,670 m                 |
| TOTAL AREA (G+L1)                           | 13,267 m                |
| TOTAL DEV AREA (Pads+G+L1)                  | 14,237 m                |
|                                             | 545 cars                |