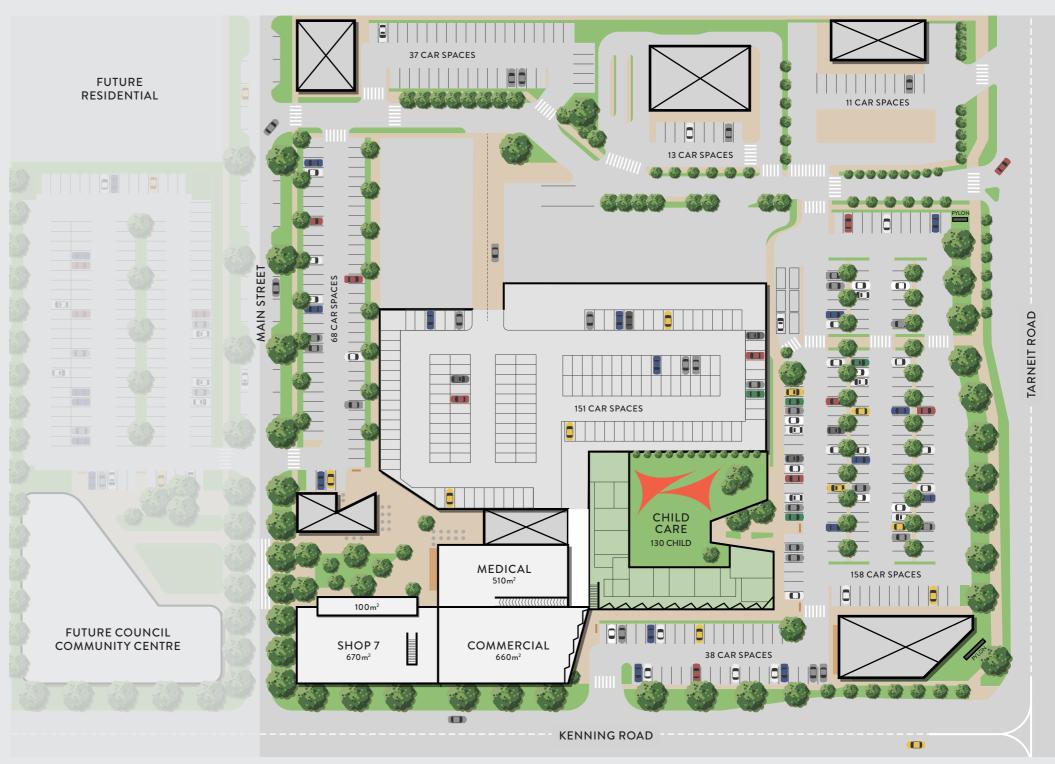

## MASTERPLAN, GROUND FLOOR

| Specialty (corner of Main Street/Resi Road) | 260 m                   |
|---------------------------------------------|-------------------------|
| Fuel McDonalds                              | 260 m                   |
| McDonalds                                   | 450 m                   |
| Total pad sites                             | 970 m                   |
| GROUND FLOOR                                |                         |
| COLES - MAJOR SUPERMARKET + LIQU            |                         |
| Click & collect                             | 60 m                    |
| SHOP 1                                      | 173 m                   |
| SHOP 2                                      | 90 m                    |
| SHOP 3                                      | 70 m                    |
| SHOP 4                                      | 73 m                    |
| SHOP 5<br>SHOP 6                            | 73 m<br>73 m            |
| SHOP 7 - (ground floor)                     | 345 m                   |
| SHOP 8                                      | 81 m                    |
| SHOP 9                                      | 97 m                    |
| SHOP 10                                     | 68 m                    |
| SHOP 11                                     | 68 m                    |
| SHOP 12                                     | 65 m                    |
| SHOP 13                                     | 68 m                    |
| SHOP 14                                     | 75 m                    |
| SHOP 15                                     | 75 m                    |
| SHOP 16                                     | 93 m                    |
| SHOP 17                                     | 260 m                   |
| SHOP 18                                     | 97 m                    |
| SHOP 19                                     | 85 m                    |
| SHOP 20                                     | 77 m                    |
| SHOP 21                                     | 85 m                    |
| SHOP 22                                     | 114 m                   |
| SHOP 23                                     | 539 m                   |
| SHOP 24                                     | 470 m                   |
| SHOP 25                                     | 770 m                   |
| SHOP 26                                     | 790 m                   |
| SHOP 27                                     | 795 m                   |
| SHOP 28                                     | 113 m                   |
| SHOP 29                                     | 113 m                   |
| SHOP 30                                     | 113 m                   |
| Kiosks (total)                              | 56 m                    |
| Total ground floor area                     | 9,597 m                 |
| FIRST FLOOR                                 |                         |
| SHOP 7 - (first floor)                      | 670 m² + 100 m² terrace |
| Medical                                     | 510 m                   |
| Commercial                                  | 660 m                   |
| Child care (130 child)                      | 1,730 m                 |
| Total first floor area                      | 3,670 m                 |
| TOTAL AREA (G+L1)                           | 13,267 m                |
| TOTAL DEV AREA (Pads+G+L1)                  | 14,237 m                |
|                                             | 545 cars                |